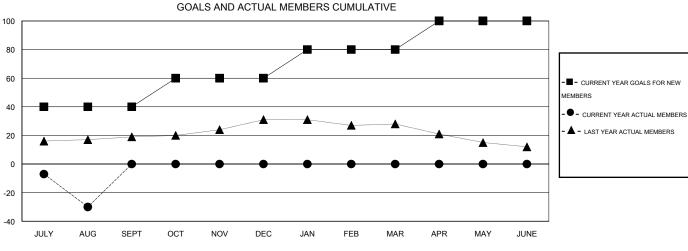

## MONTHLY MEMBERSHIP PROGRESS REPORT

District 43 N

Results as of: 8/31/2014

## LOCATION KENTUCKY THOMAS MATNEY

 $\mathsf{GMT}\;\mathsf{CA}\;1$ 

|                       |                  | Clubs               |                            |                             |                       |                    | Members                    |                              |                             |
|-----------------------|------------------|---------------------|----------------------------|-----------------------------|-----------------------|--------------------|----------------------------|------------------------------|-----------------------------|
| RESULTS FOR 2014-2015 |                  |                     |                            |                             | RESULTS FOR 2014-2015 |                    |                            |                              |                             |
| QUARTER               | NEW CLUB<br>GOAL | ACTUAL NEW<br>CLUBS | ACTUAL<br>DROPPED<br>CLUBS | ACTUAL NET<br>GAIN/<br>LOSS | QUARTER               | NEW MEMBER<br>GOAL | ACTUAL TOTAL MEMBERS ADDED | ACTUAL<br>DROPPED<br>MEMBERS | ACTUAL NET<br>GAIN/<br>LOSS |
| JULY/AUG/SEPT         | 1                | 0                   | 0                          | 0                           | JULY/AUG/SEPT         | 40                 | 12                         | 42                           | -30                         |
| OCT/NOV/DEC           | 0                | 0                   | 0                          | 0                           | OCT/NOV/DEC           | 20                 | 0                          | 0                            | 0                           |
| JAN/FEB/MAR           | 0                | 0                   | 0                          | 0                           | JAN/FEB/MAR           | 20                 | 0                          | 0                            | 0                           |
| APR/MAY/JUNE          | 0                | 0                   | 0                          | 0                           | APR/MAY/JUNE          | 20                 | 0                          | 0                            | 0                           |